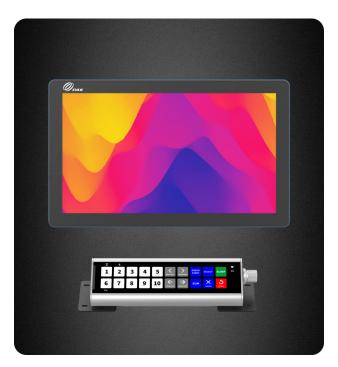

## Elys Display & Bump Bar

## Your *Smart Display* & *Bump Bar* Solution

Enhance kitchen productivity with a large, vibrant touchscreen, waterproof design, and seamless connectivity options maximize efficiency.

Vibrant Display

**Countertop or Wall Mounted** 

## Why the Elys Display & Bump Bar is the *technology* you need

The Elys Display revolutionizes kitchen operations with its large, vibrant touchscreen, ensuring crystal-clear visibility and intuitive usability for kitchen staff. Its IP55 waterproof rating ensures exceptional protection against water and dust. With seamless connectivity options and versatile interface designs, Elys Display and bump bar maximizes efficiency and productivity in various settings.