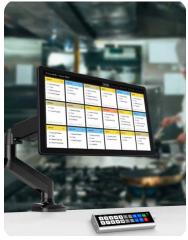

## Your *Smart Display* & *Bump Bar* Solution

Enhance kitchen productivity with a large, vibrant touchscreen, waterproof design, and seamless connectivity options maximize efficiency.

Vibrant Display

**Countertop or Wall Mounted** 

## Why the Elys Display & Bump Bar is the *technology* you need

The Elys Display revolutionizes kitchen operations with its large, vibrant touchscreen, ensuring crystal-clear visibility and intuitive usability for kitchen staff. Its IP55 waterproof rating ensures exceptional protection against water and dust. With seamless connectivity options and versatile interface designs, Elys Display and bump bar maximizes efficiency and productivity in various settings.