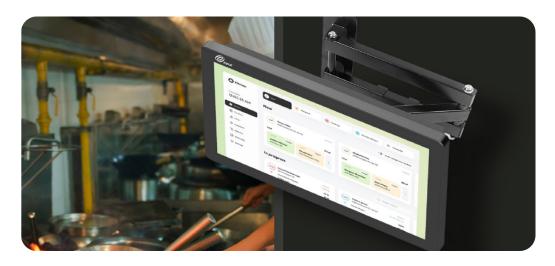

## Your *Smart Display* & *Bump Bar* Solution

Enhance kitchen productivity with a large, vibrant touchscreen, waterproof design, and seamless connectivity options maximize efficiency.

Vibrant Display

**Countertop or Wall Mounted** 

## Why the Elys Display & Bump Bar is the *technology* you need

The Elys Display revolutionizes kitchen operations with its large, vibrant touchscreen, ensuring crystal-clear visibility and intuitive usability for kitchen staff. Its IP55 waterproof rating ensures exceptional protection against water and dust. With seamless connectivity options and versatile interface designs, Elys Display and bump bar maximizes efficiency and productivity in various settings.